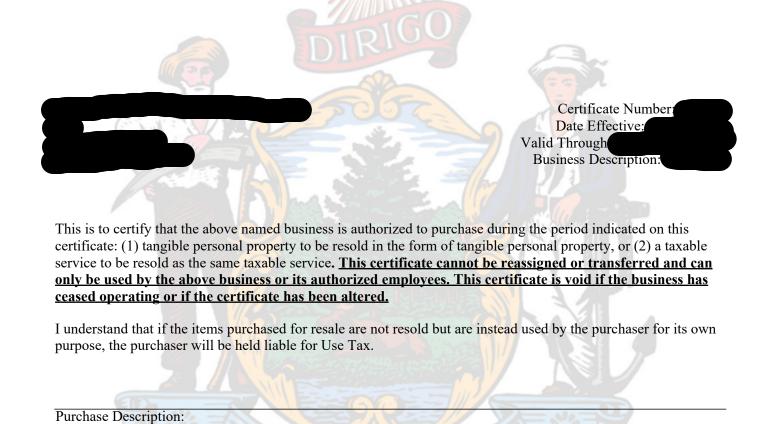

## RESALE CERTIFICATE

Enclosed is the Resale Certificate for your Sales and Use Tax account. This certificate allows you to make purchases for resale without paying sales tax on such purchases and must be provided to your vendor to support a claim that a purchase is exempt for resale.

## DO NOT WRITE ON THIS ORIGINAL FORM

Retain this copy as an original in your files. Make copies of this original certificate, fill in the appropriate data and provide it to the vendors from whom you make purchases for resale.

This certificate is valid only for the period indicated on this certificate.

Prior to the expiration of this certificate, Maine Revenue Services will automatically renew and reissue a new resale certificate for the next period if:

If you cease doing business, this certificate is void and must be returned to Maine Revenue Services. Use of a resale certificate to make purchases not intended for resale is a criminal offense. If you have questions regarding this document, please call (207) 624-9693.

## **Resale Certificate**